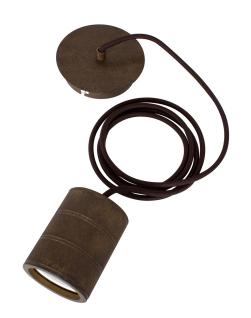

## **Giant Cord set Bronze E40**

EAN 8712879135364

The Cord set XXL Giant Series is specially designed for our Giant XXL Filament Series. The raw and technical look of this oversized cord is perfectly suited to create a modern and industrial ambiance at home. In bronze.